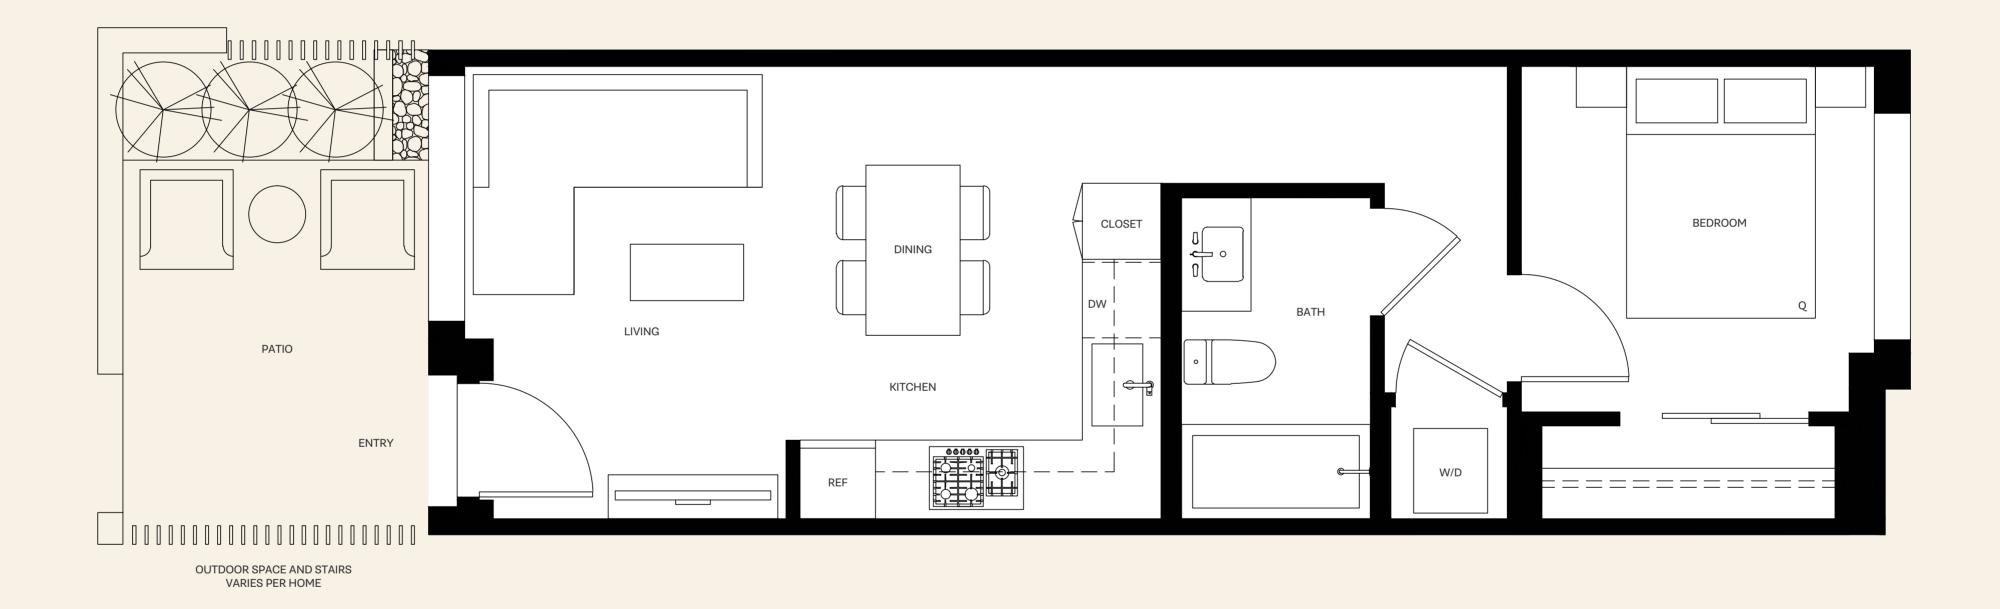

| pha | se | 2 |
|-----|----|---|

| 1 BEDROOM + 1 BATHROOM |           |       |
|------------------------|-----------|-------|
| INTERIOR               | 490       | SQ FT |
| EXTERIOR               | 78 - 111  | SQ FT |
| TOTAL                  | 568 - 601 | SQ FT |
|                        |           |       |

CENTRAL VALLEY GREENWAY

Dimensions, sizes, specifications, layouts, materials and features are approximate only and subject to change without notice. Actual floor plan may be mirrored. Window placements, outdoor space and exterior stairs vary per unit. HRV air system may be located on patio. Buyer to verify if important. This is not an offering for sale. Any such offering may only be made with a Disclosure Statement. E.&O.E.