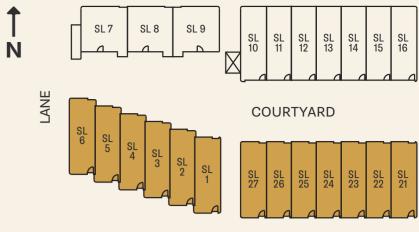

| pha | se | 2 |
|-----|----|---|

| 1 BEDROOM + 1 BATHROOM |           |       |
|------------------------|-----------|-------|
| INTERIOR               | 490       | SQ FT |
| EXTERIOR               | 78 - 111  | SQ FT |
| TOTAL                  | 568 - 601 | SQ FT |
|                        |           |       |





CENTRAL VALLEY GREENWAY

Dimensions, sizes, specifications, layouts, materials and features are approximate only and subject to change without notice. Actual floor plan may be mirrored. Window placements, outdoor space and exterior stairs vary per unit. HRV air system may be located on patio. Buyer to verify if important. This is not an offering for sale. Any such offering may only be made with a Disclosure Statement. E.&O.E.



KAML õ STREET