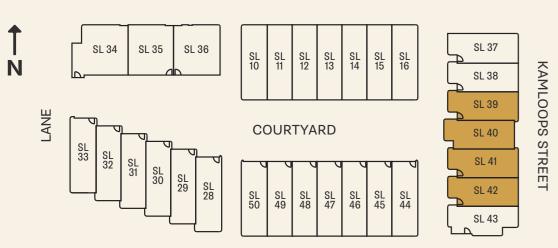

CENTRAL VALLEY GREENWAY

TOWNHOME

SECOND LEVEL

**ROOFTOP TERRACE** 

Dimensions, sizes, specifications, layouts, materials and features are approximate only and subject to change without notice. Actual floor plan may be mirrored. Window placements, outdoor space and exterior stairs vary per unit. HRV air system may be located on patio. Buyer to verify if important. This is not an offering for sale. Any such offering may only be made with a Disclosure Statement. E.&O.E.