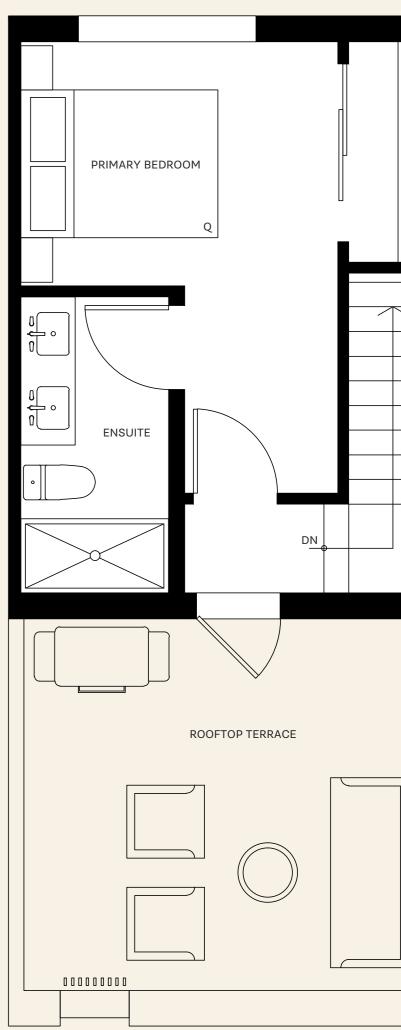

CENTRAL VALLEY GREENWAY

TOWNHOME

SECOND LEVEL

**ROOFTOP TERRACE** 

Dimensions, sizes, specifications, layouts, materials and features are approximate only and subject to change without notice. Actual floor plan may be mirrored. Window placements, outdoor space and exterior stairs vary per unit. HRV air system may be located on patio. Buyer to verify if important. This is not an offering for sale. Any such offering may only be made with a Disclosure Statement. E.&O.E.