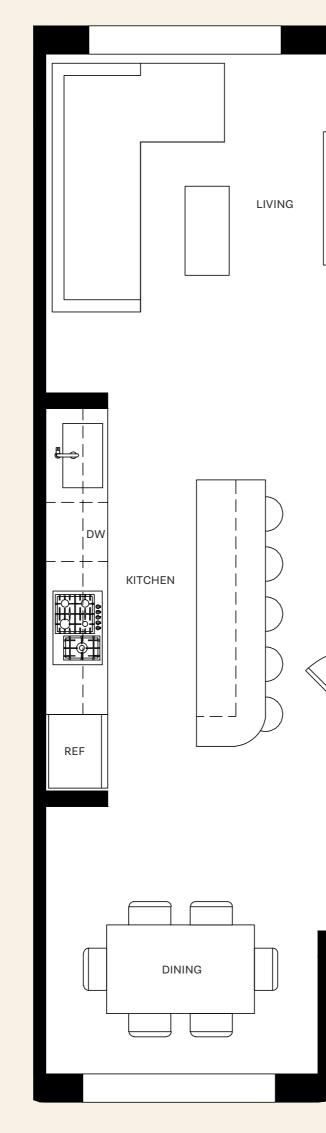

MAIN LEVEL

| 3 BEDROOM + FLEX / 2.5 BATHROOM |       |       |
|---------------------------------|-------|-------|
| INTERIOR                        | 1,296 | SQ FT |
| EXTERIOR                        | 190   | SQ FT |
| TOTAL                           | 1,486 | SQ FT |
|                                 |       |       |