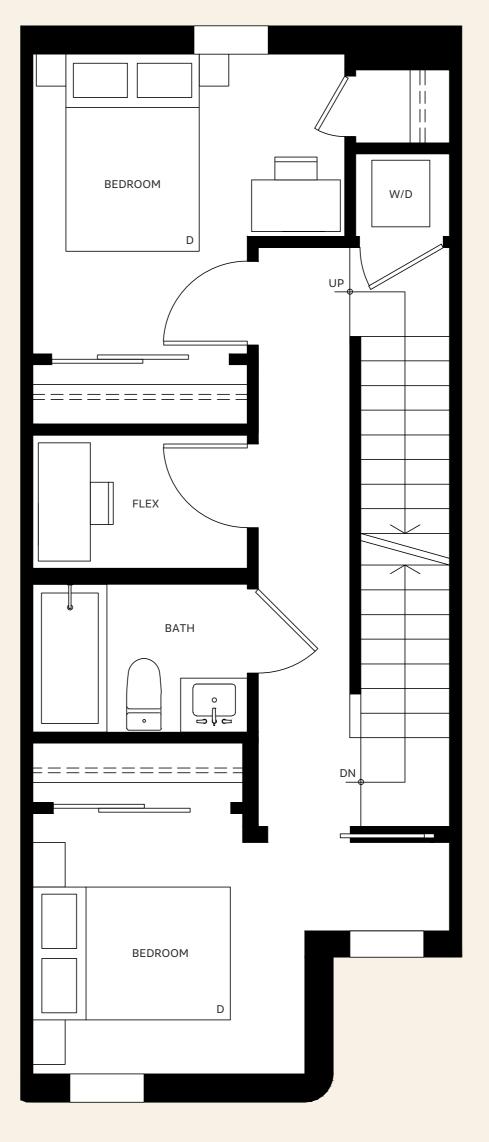

MAIN LEVEL

| 3 BEDROOM + FLEX / 2.5 BATHROOM |       |       |
|---------------------------------|-------|-------|
| INTERIOR                        | 1,296 | SQ FT |
| EXTERIOR                        | 190   | SQ FT |
| TOTAL                           | 1,486 | SQ FT |
|                                 |       |       |