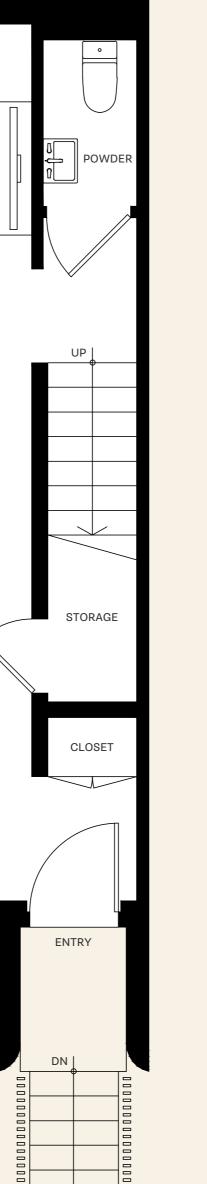

MAIN LEVEL

| 3 BEDROOM + FLEX / 2.5 BATHROOM |       |       |
|---------------------------------|-------|-------|
| INTERIOR                        | 1,296 | SQ FT |
| EXTERIOR                        | 190   | SQ FT |
| TOTAL                           | 1,486 | SQ FT |
|                                 |       |       |