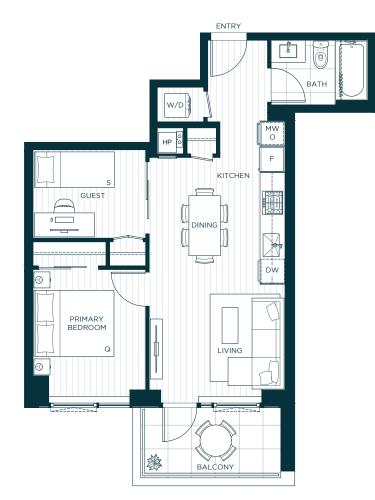

## JR 2 BEDROOM + 1 BATH

INTERIOR 621 SF EXTERIOR 68-80 SF TOTAL 689-701 SF

Actual suite interiors, exteriors, views and amenities may be noticeably different than depicted in photographs, illustrations, websites, renderings and models. The developer reserves the right to make modifications and substitutions, and to change brands, sizes, areas, colours, layouts, materials, ceiling heights, features and other specifications, all without prior notification. Furniture, furnishings, window treatments and other decorations and design features may not be included. Such matters are governed by the applicable contract of purchase and sale and the disclosure statement. This is not an offering for sale. Such an offering may only be made after filing a disclosure statement.