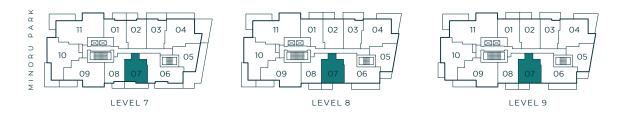

## JR 2 BEDROOM + 1 BATH

INTERIOR 623-643 SF EXTERIOR 76-129 SF TOTAL 719-752 SF

N

Actual suite interiors, exteriors, views and amenities may be noticeably different than depicted in photographs, illustrations, websites, renderings and models. The developer reserves the right to make modifications and substitutions, and to change brands, sizes, areas, colours, layouts, materials, ceiling heights, features and other specifications, all without prior notification. Furniture, furnishings, window treatments and other decorations and design features may not be included. Such matters are governed by the applicable contract of purchase and sale and the disclosure statement. This is not an offering for sale. Such an offering may only be made after filing a disclosure statement.