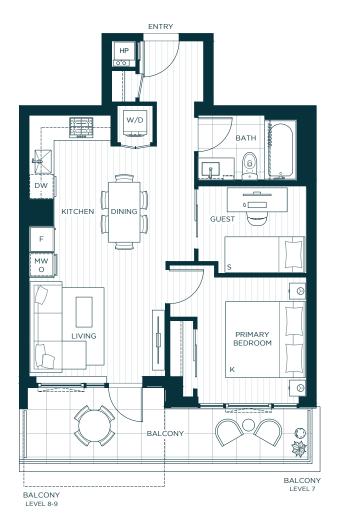

## JR 2 BEDROOM + 1 BATH

INTERIOR 623-643 SF EXTERIOR 76-129 SF TOTAL 719-752 SF

N

Actual suite interiors, exteriors, views and amenities may be noticeably different than depicted in photographs, illustrations, websites, renderings and models. The developer reserves the right to make modifications and substitutions, and to change brands, sizes, areas, colours, layouts, materials, ceiling heights, features and other specifications, all without prior notification. Furniture, furnishings, window treatments and other decorations and design features may not be included. Such matters are governed by the applicable contract of purchase and sale and the disclosure statement. This is not an offering for sale. Such an offering may only be made after filing a disclosure statement.