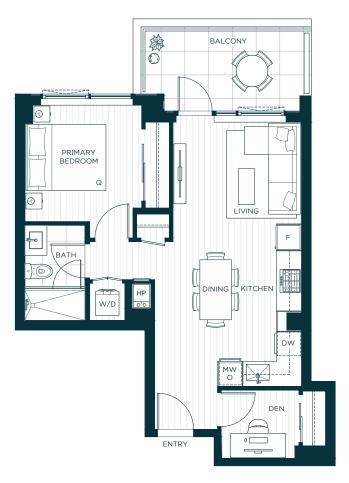

## 1 BEDROOM + DEN + 1 BATH

INTERIOR 612 SF EXTERIOR 93 SF TOTAL 705 SF

Actual suite interiors, exteriors, views and amenities may be noticeably different than depicted in photographs, illustrations, websites, renderings and models. The developer reserves the right to make modifications and substitutions, and to change brands, sizes, areas, colours, layouts, materials, ceiling heights, features and other specifications, all without prior notification. Furniture, furnishings, window treatments and other decorations and design features may not be included. Such matters are governed by the applicable contract of purchase and sale and the disclosure statement. This is not an offering for sale. Such an offering may only be made after filing a disclosure statement.