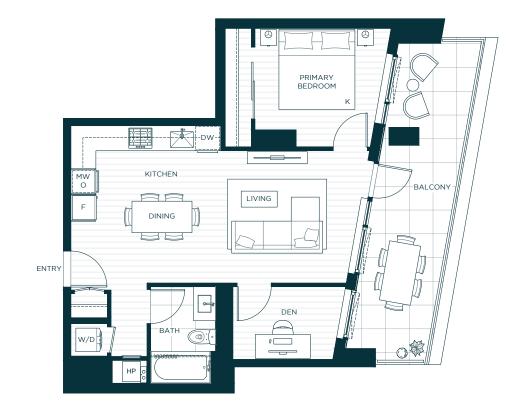

## 1 BEDROOM + DEN + 1 BATH

INTERIOR 645 SF EXTERIOR 193 SF TOTAL 838 SF

Actual suite interiors, exteriors, views and amenities may be noticeably different than depicted in photographs, illustrations, websites, renderings and models. The developer reserves the right to make modifications and substitutions, and to change brands, sizes, areas, colours, layouts, materials, ceiling heights, features and other specifications, all without prior notification. Furniture, furnishings, window treatments and other decorations and design features may not be included. Such matters are governed by the applicable contract of purchase and sale and the disclosure statement. This is not an offering for sale. Such an offering may only be made after filing a disclosure statement.