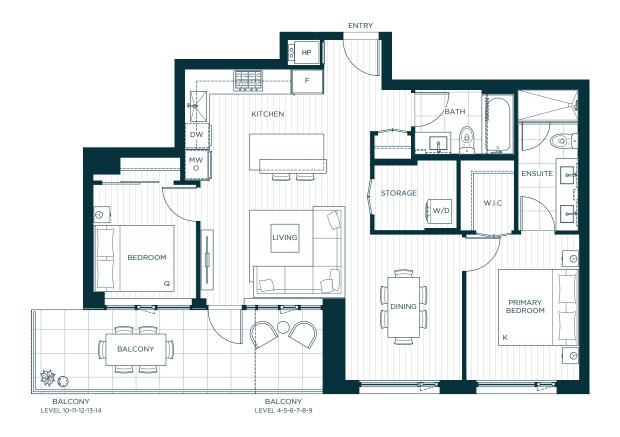

## 2 BEDROOMS + 2 BATHS

INTERIOR 959 SF EXTERIOR 131-170 SF TOTAL 1,090-1,129 SF

Actual suite interiors, exteriors, views and amenities may be noticeably different than depicted in photographs, illustrations, websites, renderings and models. The developer reserves the right to make modifications and substitutions, and to change brands, sizes, areas, colours, layouts, materials, ceiling heights, features and other specifications, all without prior notification. Furniture, furnishings, window treatments and other decorations and design features may not be included. Such matters are governed by the applicable contract of purchase and sale and the disclosure statement. This is not an offering for sale. Such an offering may only be made after filing a disclosure statement.