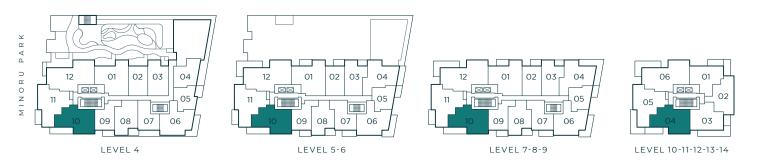

## 2 BEDROOMS + 2 BATHS

INTERIOR 959 SF EXTERIOR 131-170 SF TOTAL 1,090-1,129 SF

Actual suite interiors, exteriors, views and amenities may be noticeably different than depicted in photographs, illustrations, websites, renderings and models. The developer reserves the right to make modifications and substitutions, and to change brands, sizes, areas, colours, layouts, materials, ceiling heights, features and other specifications, all without prior notification. Furniture, furnishings, window treatments and other decorations and design features may not be included. Such matters are governed by the applicable contract of purchase and sale and the disclosure statement. This is not an offering for sale. Such an offering may only be made after filing a disclosure statement.