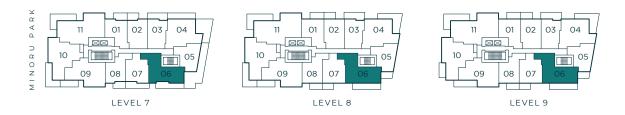

## 2 BEDROOMS + 2 BATHS

INTERIOR 871-893 SF EXTERIOR 156-193 SF TOTAL 1,027-1,086 SF

Actual suite interiors, exteriors, views and amenities may be noticeably different than depicted in photographs, illustrations, websites, renderings and models. The developer reserves the right to make modifications and substitutions, and to change brands, sizes, areas, colours, layouts, materials, ceiling heights, features and other specifications, all without prior notification. Furniture, furnishings, window treatments and other decorations and design features may not be included. Such matters are governed by the applicable contract of purchase and sale and the disclosure statement. This is not an offering for sale. Such an offering may only be made after filing a disclosure statement.