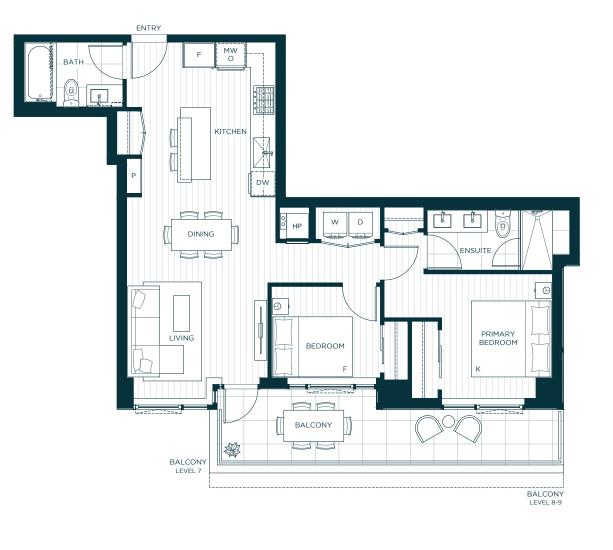

## 2 BEDROOMS + 2 BATHS

INTERIOR 871-893 SF EXTERIOR 156-193 SF TOTAL 1,027-1,086 SF

Actual suite interiors, exteriors, views and amenities may be noticeably different than depicted in photographs, illustrations, websites, renderings and models. The developer reserves the right to make modifications and substitutions, and to change brands, sizes, areas, colours, layouts, materials, ceiling heights, features and other specifications, all without prior notification. Furniture, furnishings, window treatments and other decorations and design features may not be included. Such matters are governed by the applicable contract of purchase and sale and the disclosure statement. This is not an offering for sale. Such an offering may only be made after filing a disclosure statement.