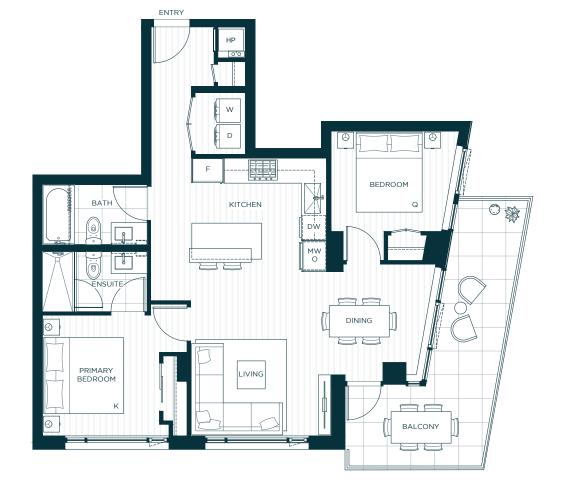

## 2 BEDROOMS + 2 BATHS

INTERIOR 913 SF EXTERIOR 193 SF TOTAL 1,106 SF PARK RESIDENCES II

Actual suite interiors, exteriors, views and amenities may be noticeably different than depicted in photographs, illustrations, websites, renderings and models. The developer reserves the right to make modifications and substitutions, and to change brands, sizes, areas, colours, layouts, materials, ceiling heights, features and other specifications, all without prior notification. Furniture, furnishings, window treatments and other decorations and design features may not be included. Such matters are governed by the applicable contract of purchase and sale and the disclosure statement. This is not an offering for sale. Such an offering may only be made after filing a disclosure statement.