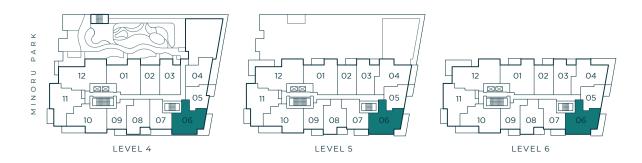

## 2 BEDROOMS + 2 BATHS

INTERIOR 913 SF EXTERIOR 193 SF TOTAL 1,106 SF PARK RESIDENCES II

Actual suite interiors, exteriors, views and amenities may be noticeably different than depicted in photographs, illustrations, websites, renderings and models. The developer reserves the right to make modifications and substitutions, and to change brands, sizes, areas, colours, layouts, materials, ceiling heights, features and other specifications, all without prior notification. Furniture, furnishings, window treatments and other decorations and design features may not be included. Such matters are governed by the applicable contract of purchase and sale and the disclosure statement. This is not an offering for sale. Such an offering may only be made after filing a disclosure statement.