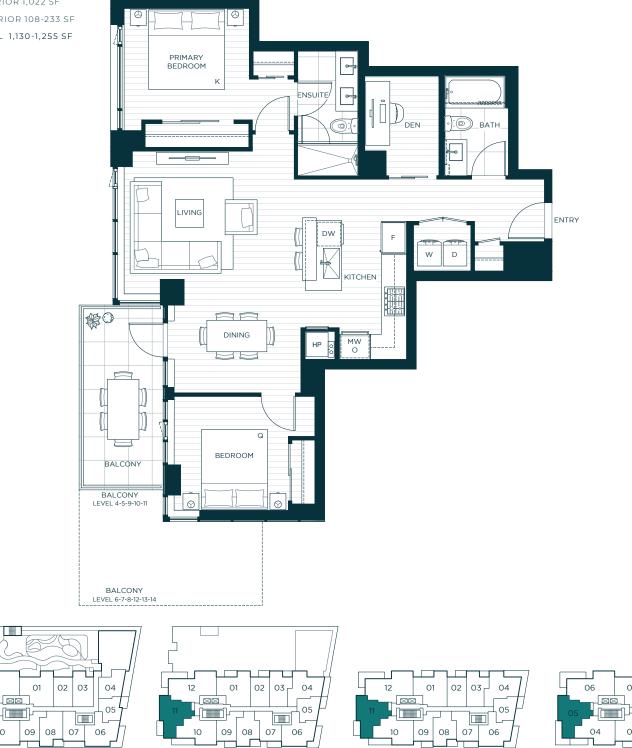

## 2 BEDROOMS + DEN + 2 BATHS

INTERIOR 1,022 SF EXTERIOR 108-233 SF TOTAL 1,130-1,255 SF

......

LEVEL 4

12

10

MINORU PARK

LEVEL 10-11-12-13-14