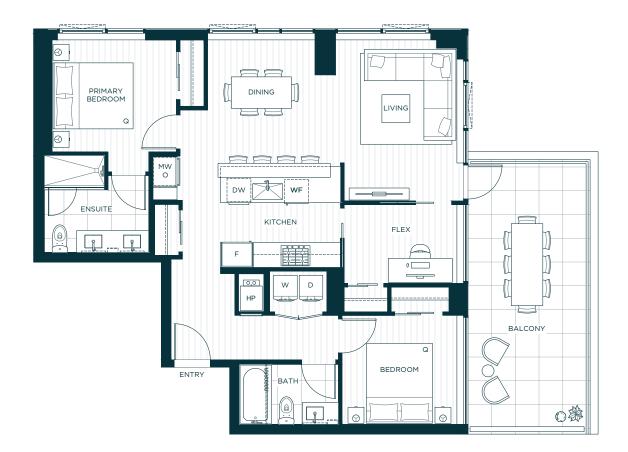

## 2 BEDROOMS + FLEX + 2 BATHS

INTERIOR 1,035 SF EXTERIOR 251 SF TOTAL 1,286 SF PARK RESIDENCES II

Actual suite interiors, exteriors, views and amenities may be noticeably different than depicted in photographs, illustrations, websites, renderings and models. The developer reserves the right to make modifications and substitutions, and to change brands, sizes, areas, colours, layouts, materials, ceiling heights, features and other specifications, all without prior notification. Furniture, furnishings, window treatments and other decorations and design features may not be included. Such matters are governed by the applicable contract of purchase and sale and the disclosure statement. This is not an offering for sale. Such an offering may only be made after filing a disclosure statement.