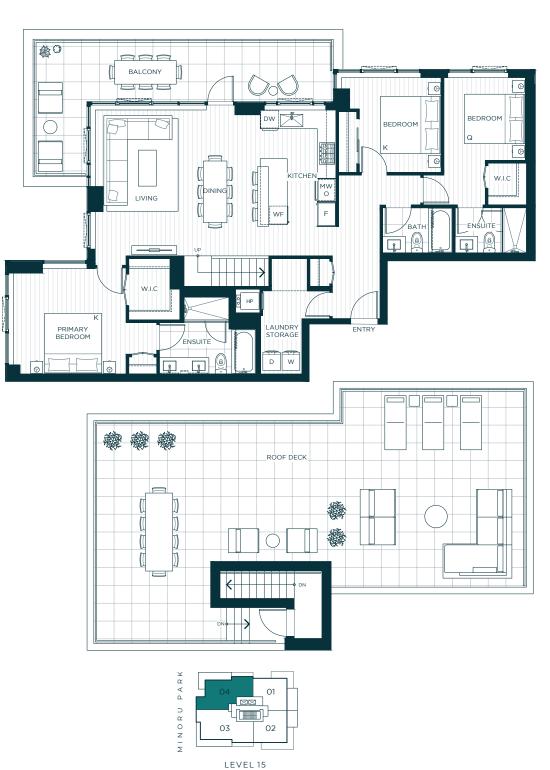

INTERIOR 1,459 SF EXTERIOR 1,389 SF TOTAL 2,848 SF

Actual suite interiors, exteriors, views and amenities may be noticeably different than depicted in photographs, illustrations, websites, renderings and models. The developer reserves the right to make modifications and substitutions, and to change brands, sizes, areas, colours, layouts, materials, ceiling heights, features and other specifications, all without prior notification. Furniture, furnishings, window treatments and other decorations and design features may not be included. Such matters are governed by the applicable contract of purchase and sale and the disclosure statement. This is not an offering for sale. Such an offering may only be made after filing a disclosure statement.