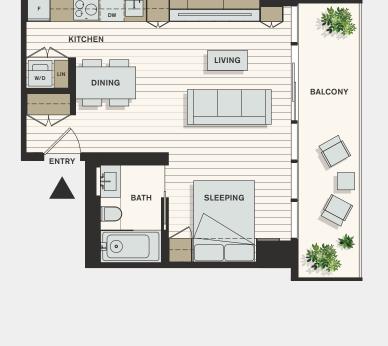

## Tower Residence Plan A1

Studio 1 Bathroom

Exterior: 125 SqFt

Interior:

483 SqFt

Total: 608 SqFt **Exposures:** Southeast

LEVEL 7

LEVEL 10-11