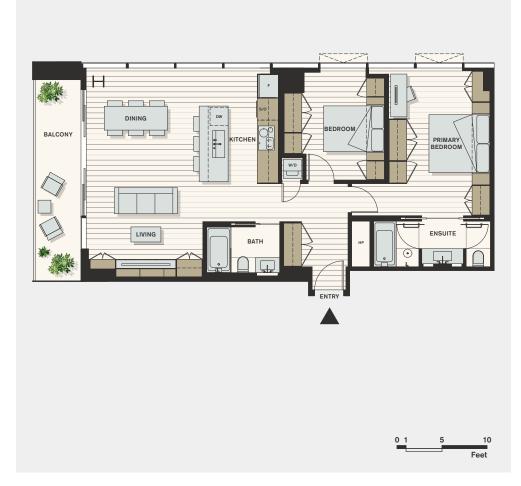

## Tower Residence Plan D6

2 Bedrooms 2 Bathrooms Interior: 1,089 SqFt

Exterior: 94 – 115 SqFt Exposures: Northwest Southwest

Total: 1,183 – 1,204 SqFt

Dimensions, sizes, specifications, layouts, materials, etc. are approximate only and subject to change without notice. Window sizes, layouts, configurations, ceiling heights, spandrel panels and other specifications may vary from home to home. The developer reserves the right to make modifications to, without limitation, the building design, specifications, features, floor plans, layouts and size of development. This is not an offering for sale. E. & O.E.