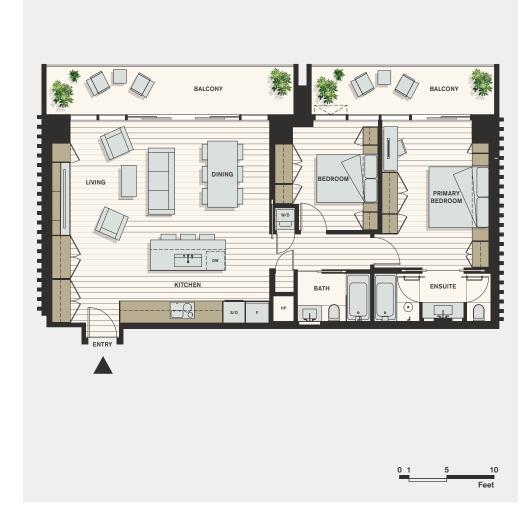

## Tower Residence

Plan D9c Sub-penthouse 2 Bedrooms 2 Bathrooms Interior: 1,140 SqFt

> Exterior: 258 SqFt

**Exposures:** 

Southwest

Total: 1,398 SqFt

 $\bigcirc$ 

Dimensions, sizes, specifications, layouts, materials, etc. are approximate only and subject to change without notice. Window sizes, layouts, configurations, ceiling heights, spandrel panels and other specifications may vary from home to home. The developer reserves the right to make modifications to, without limitation, the building design, specifications, features, floor plans, layouts and size of development. This is not an offering for sale. E. & O.E.