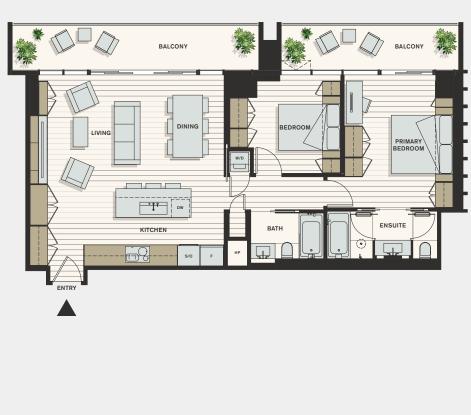

## Tower Residence Plan D9d

2 Bedrooms 2 Bathrooms Interior: 1,078 SqFt **Exposures:** Southwest

Exterior: 255 SqFt

Total: 1,333 SqFt

LEVEL 10

| 0 1 | 5 | 10   |
|-----|---|------|
|     |   | Feet |

Dimensions, sizes, specifications, layouts, materials, etc. are approximate only and subject to change without notice. Window sizes, layouts, configurations, ceiling heights, spandrel panels and other specifications may vary from home to home. The developer reserves the right to make modifications to, without limitation, the building design, specifications, features, floor plans, layouts and size of development. This is not an offering for sale. E. & O.E.