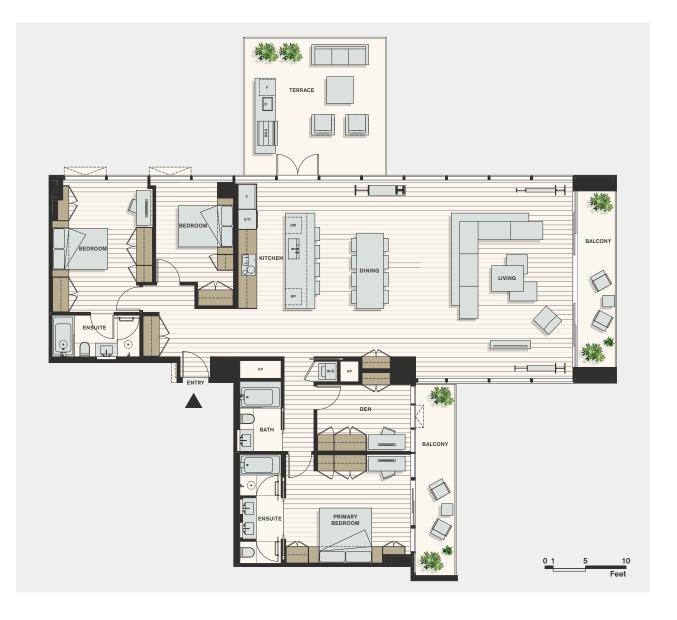

## Observatory Three Plan F2

3 Bedrooms + Study 3 Bathrooms Interior: 2,179 SqFt

> Exterior: 475 SqFt

Exposures: Northeast Northwest

Total: 2,654 SqFt

Dimensions, sizes, specifications, layouts, materials, etc. are approximate only and subject to change without notice. Window sizes, layouts, configurations, ceiling heights, spandrel panels and other specifications may vary from home to home. The developer reserves the right to make modifications to, without limitation, the building design, specifications, features, floor plans, layouts and size of development. This is not an offering for sale. E. & O.E.