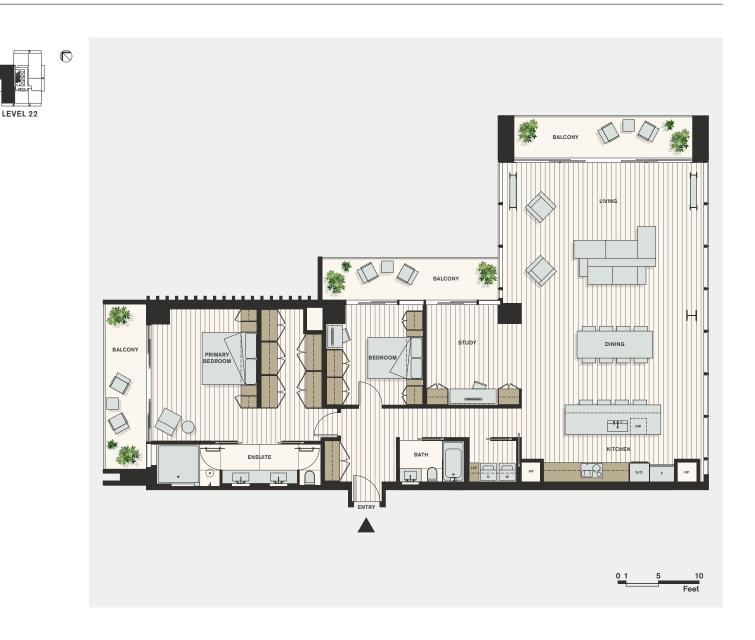

## Observatory Seven Plan F6a

2 Bedrooms + Study 2 Bathrooms Interior: 2,118 SqFt

> Exterior: 228 SqFt

Total: 2,346 SqFt Exposures: Northeast Northwest Southwest

Dimensions, sizes, specifications, layouts, materials, etc. are approximate only and subject to change without notice. Window sizes, layouts, configurations, ceiling heights, spandrel panels and other specifications may vary from home to home. The developer reserves the right to make modifications to, without limitation, the building design, specifications, features, floor plans, layouts and size of development. This is not an offering for sale. E. & O.E.