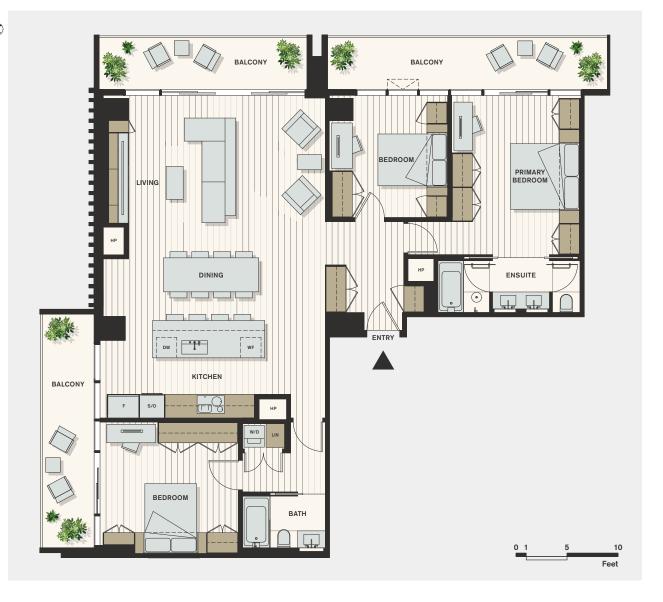

## Premier Residence Plan G1b

3 Bedrooms 2 Bathrooms Interior: 1,638 SqFt

Exterior: 383 SqFt **Exposures:** 

Total: 2,021 SqFt Southeast Southwest

bosa properties

Dimensions, sizes, specifications, layouts, materials, etc. are approximate only and subject to change without notice. Window sizes, layouts, configurations, ceiling heights, spandrel panels and other specifications may vary from home to home. The developer reserves the right to make modifications to, without limitation, the building design, specifications, features, floor plans, layouts and size of development. This is not an offering for sale. E. & O.E.