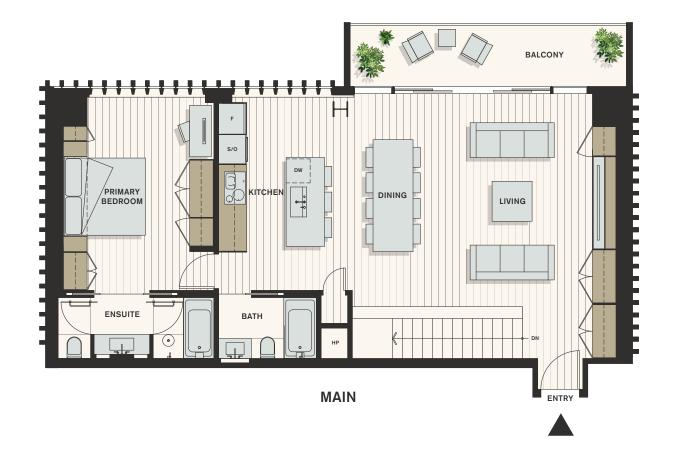

Villa Residence Plan TH1

3 Bedrooms 3 Bathrooms Interior: 1,769 SqFt Exterior: 250 SqFt

Total: 2,018 SqFt Exposures: Northwest

bosa KINGSWOOD

Dimensions, sizes, specifications, layouts, materials, etc. are approximate only and subject to change without notice. Window sizes, layouts, configurations, ceiling heights, spandrel panels and other specifications may vary from home to home. The developer reserves the right to make modifications to, without limitation, the building design, specifications, features, floor plans, layouts and size of development. This is not an offering for sale. E. & O.E.