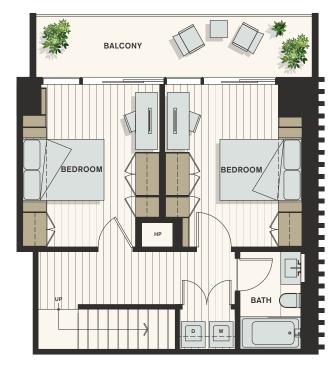

Villa Residence Plan TH1

3 Bedrooms 3 Bathrooms Interior: 1,769 SqFt Exterior: 250 SqFt

Total: 2,018 SqFt Exposures: Northwest

bosa KINGSWOOD

Dimensions, sizes, specifications, layouts, materials, etc. are approximate only and subject to change without notice. Window sizes, layouts, configurations, ceiling heights, spandrel panels and other specifications may vary from home to home. The developer reserves the right to make modifications to, without limitation, the building design, specifications, features, floor plans, layouts and size of development. This is not an offering for sale. E. & O.E.